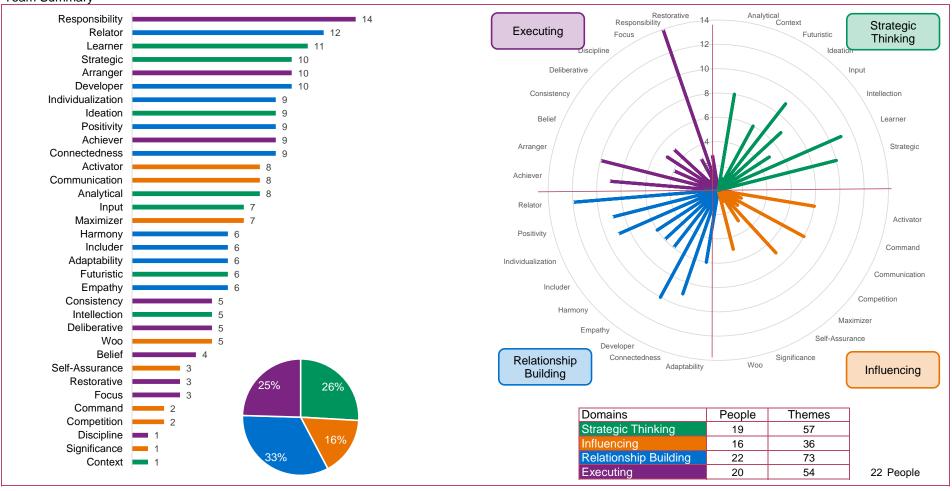

## **Team Summary**

| Team | n Top 5        | As a team we bring                                 | As a team we need                                  | As a team we are motivated by                   |
|------|----------------|----------------------------------------------------|----------------------------------------------------|-------------------------------------------------|
| 64%  | Responsibility | dependability and loyalty                          | freedom to take ownership                          | the respect of others                           |
| 55%  | Relator        | social depth and transparency                      | time and opportunities for one-on-one interactions | close, caring, mutual relationships             |
| 50%  | Learner        | a learning perspective                             | exposure to new information and experiences        | to live on the frontier / the cutting edge      |
| 45%  | Strategic      | creative anticipation, imagination and persistence | freedom to make mid-course corrections             | seeing a way when others assume there is no way |
| 45%  | Arranger       | flexibility and interactivity                      | a dynamic environment                              | initiating and managing necessary change        |

Strategic Thinking

Influencing

Relationship Building

Executing